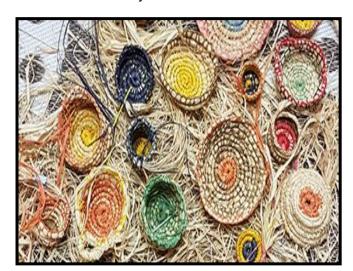

## Dear Parents/Caregivers,

As part of the Visual Arts curriculum, with links to both the HASS and Science curriculums, a one and a half hour Indigenous weaving workshop has been organised for the students in **Room 12**, on **Wednesday 6 March** run by local Indigenous artist Leann Taylor.

During the workshop the students will be shown examples of different baskets and bags and given an opportunity to learn about weaving from an Indigenous cultural perspective. They will also be involved in making their own woven pieces.