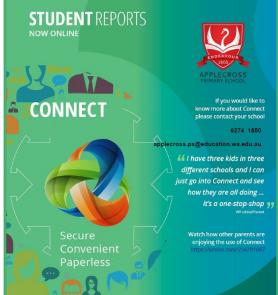

### **CONNECT**

**CONNECT** is an integrated online environment developed by the Department of Education WA for staff, students and parents in public schools. **CONNECT** is totally free and, because it is provided by the Department of Education, very safe. As well as being able to log in to **CONNECT** on any internet-enabled device, you may also receive notices from **CONNECT** that will be sent to you as either an email or a notification on your phone. Parents are given their own secure login to **CONNECT**. If you have multiple children you only need one login – even if your children attend different public schools.

Pre Primary to Year 6 Reports are distributed via this secure online platform. If both parents would like to have access to student reports, please provide a separate email for each parent. **Connect** is also used by teachers to create online classes and groups to distribute notices to students and parents. Students use their school login and are shown how to use this safely in class.

Please ensure that the school office has your updated email address.