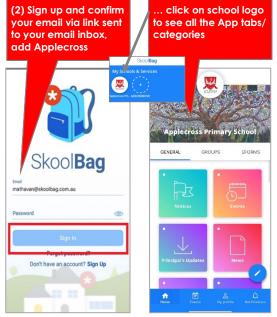

#### **Skoolbag App Tips:**

Enter your email address and choose a password and Click on > **Sign In**; After confirming your email address and your password, Click on > **Next**; Enter your full name and select if you are a parent or teacher etc. Then, click on > **Sign up**; Follow the prompt to **check your email and confirm your account**; confirm your Registration - **Please check your emails to find the confirmation link**.

Please follow these instructions to download the App, to ensure that you receive ALL communications from us.

Use EFORMS to report

Select 'Notifications'