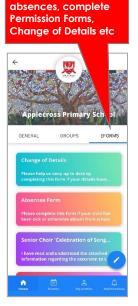

News and photographs of past and future events, incursion/excursion information, parent permission forms (eForms), P&C and School Board Updates etc are posted on the App.

The names of those students nominated to receive an Honour Certificate at our Assembly are published on both the website and the Skoolbag App one week prior to the fortnightly Thursday morning Assembly.

Additionally, the App allows parents to advise the school if a child is absent, update contact details and, where possible, return an 'eForm' - consent form - via your mobile device.

Please follow these instructions to download the App, to ensure that you receive ALL communications from us.

Use EFORMS to report

Select 'Notifications'