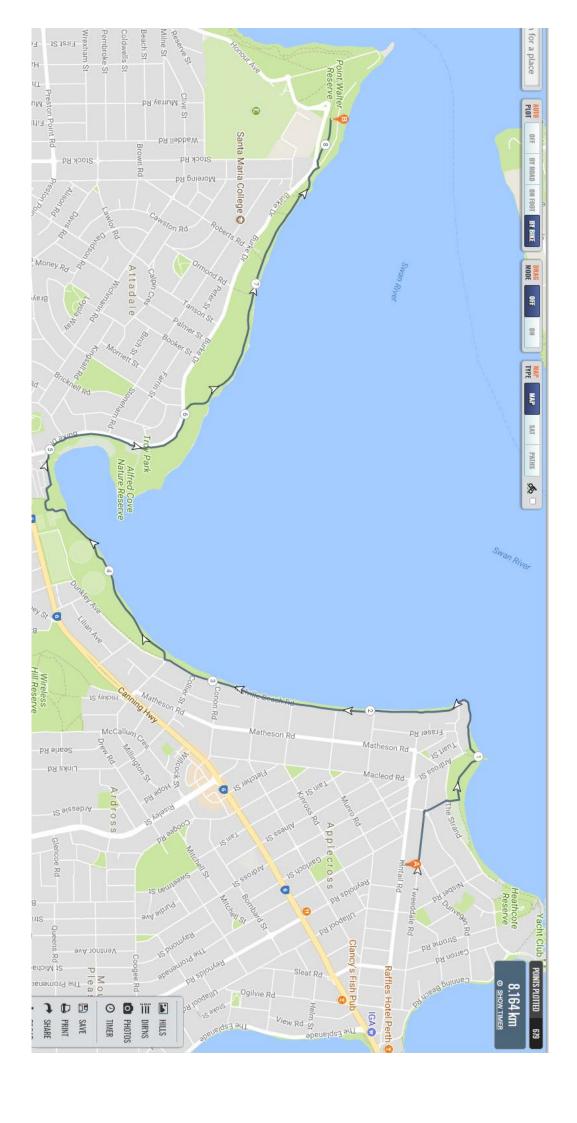

#### Year 6 River Bike Ride

As part of our Year 6 Bike Education Program there will be a Year 6 River Bike Ride on Friday 11 December 2020. Students will complete a 16km round trip ride to Point Walter. Once arriving at Point Walter the students will have some lunch before participating in some organised games and activities before starting the ride back to school.

Students will depart from Applecross at 10:00am and return to school by approximately 3:00pm. Students will be riding on the bike path along the river, apart from the 500m from school to the river bike path, which will be on the footpath.

A map of our planned route is on the back of this page.

Yours sincerely,

Mr Derek Rijnhart Physical Education Specialist 30 November 2020